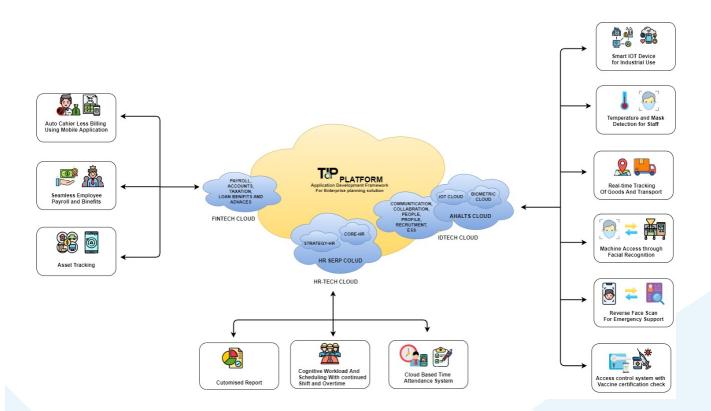

# Here is how we will change industries to smart Industries

# **Application**

- ➤ Cognitive Work Load And Scheduling with continued shifts and overtime
- >Access Control System with vaccine certification check
- ➤ Machine access through facial Recognition
- ➤ Reverse Face scan for Emergency Support or Profile Search
- >Cloud based Time and Attendance with face id's
- ➤ Seamless employee Payroll and Benefits
- ➤ Temperature and Mask detection for staff
- ➤ Real-time tracking of Goods Transportation
- ➤ Customized reports.
- ➤ Complete HR management
- >Handles employee benefits, taxes and insurance.
- >Smart IIOT Devices for Industrial Use
- ➤ Asset Tracking
- ➤ Ticket Management